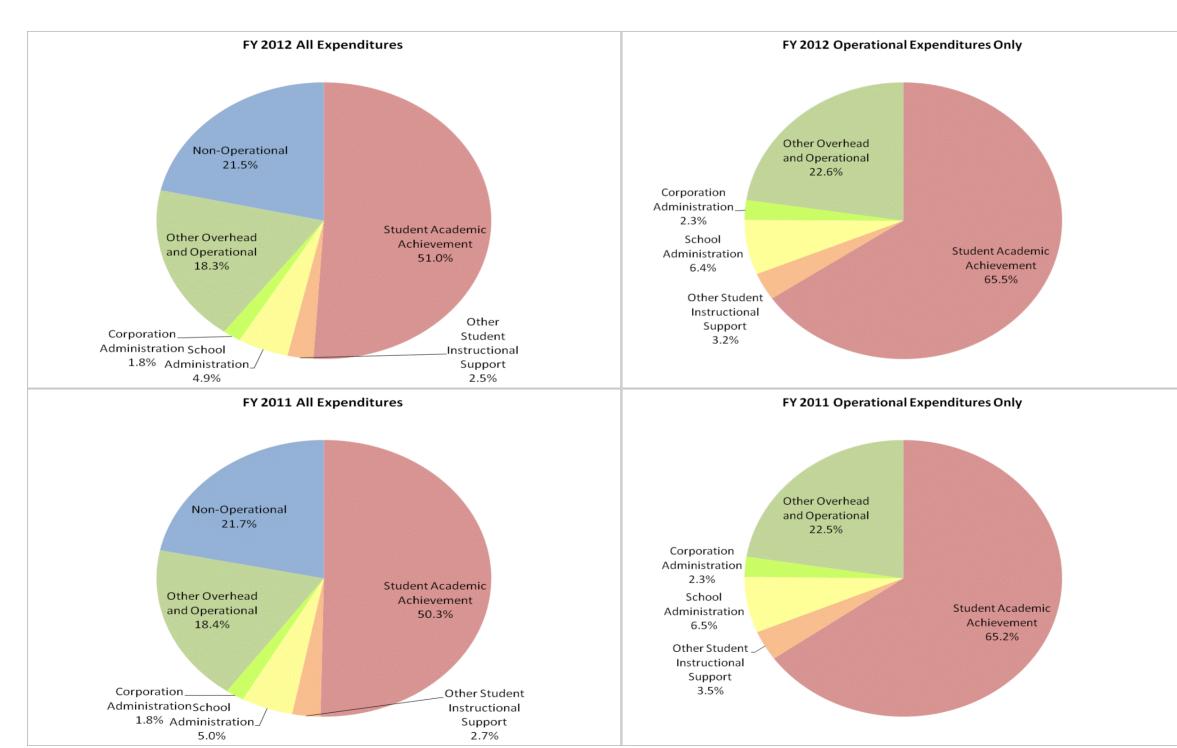

## School Corporation Expenditures by Expenditure Type Biannual Financial Report Data July 2011 - June 2012 Twin Lakes School Corp (8565)

|                               |                                | F            | Y06 % of Total | 1            | FY09 % of Total | F            | Y11 % of Total | FΥ           | 12 % of Total |
|-------------------------------|--------------------------------|--------------|----------------|--------------|-----------------|--------------|----------------|--------------|---------------|
| Twin Lakes School Corp (8565) | Student Instructional Category | FY 2006      | Exp            | FY 2009      | Exp             | FY 2011      | Exp            | FY 2012      | Exp           |
|                               | Student Academic Achievement   | \$13,892,523 | 53.7%          | \$13,947,865 | 51.6%           | \$13,274,074 | 50.3%          | \$13,754,312 | 51.0%         |
|                               | Student Instructional Support  | \$1,715,245  | 6.6%           | \$2,133,599  | 7.9%            | \$2,038,046  | 7.7%           | \$2,000,473  | 7.4%          |
|                               | Overhead and Operational       | \$5,208,260  | 20.1%          | \$5,776,905  | 21.4%           | \$5,327,731  | 20.2%          | \$5,422,785  | 20.1%         |
|                               | Nonoperational                 | \$5,074,758  | 19.6%          | \$5,175,311  | 19.1%           | \$5,733,353  | 21.7%          | \$5,788,364  | 21.5%         |
|                               | Grand Total                    | \$25,890,785 |                | \$27,033,679 |                 | \$26,373,205 |                | \$26,965,935 |               |